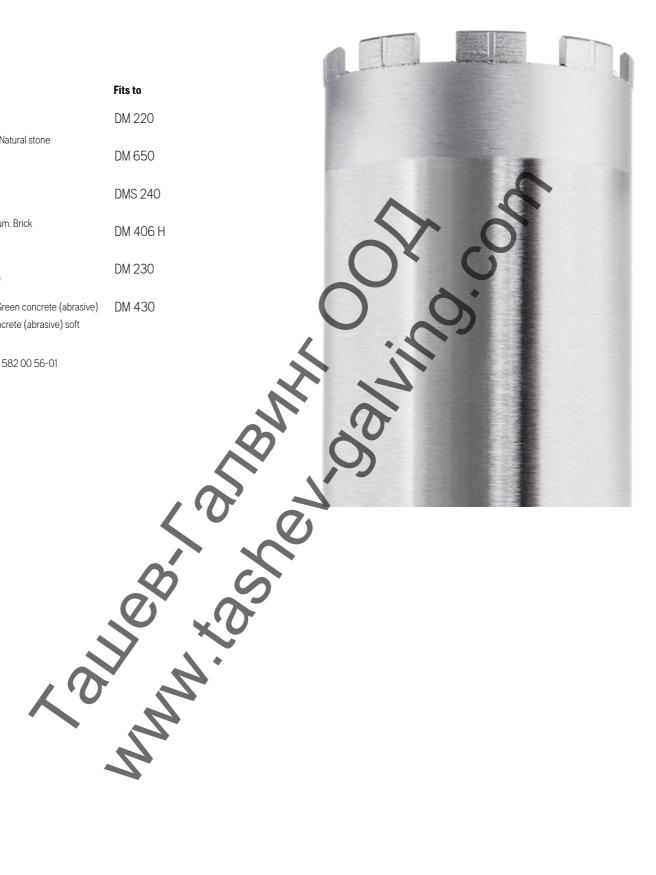

## **Husqvarna VARI-DRILL D20**

Silver

Fits to **Optimal** DM 220

Concrete hard, Natural stone

DM 650

DMS 240 Good

Concrete medium, Brick DM 406 H

DM 230 **Acceptable** 

Concrete soft, Green concrete (abrasive)

hard, Green concrete (abrasive) soft

Article Number: 582 00 56-01

#### Fits to

| DM 220 | DM 650 | DMS 240 | DM 406 H |
|--------|--------|---------|----------|
| DM 230 | DM 430 |         |          |